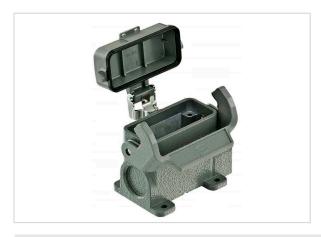

## **Product Declaration Certificate**

| Part number   | 09 20 010 0296        |
|---------------|-----------------------|
| Specification | Han 10 A-asg2-LB-K-16 |
|               |                       |