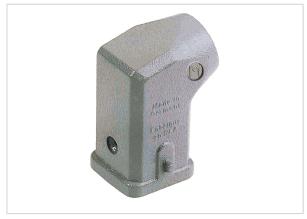

## **Product Declaration Certificate**

Part number 19 20 003 1640

Specification Han A Hood Angled Entry 2 Pegs M20

Image is for illustration purposes only. Please refer to product description.

| RoHS                                 | compliant      |
|--------------------------------------|----------------|
| ELV status                           | compliant      |
| China RoHS                           | <b>⊚</b>       |
| REACH Annex XVII substances          | Not contained  |
| REACH ANNEX XIV substances           | Not contained  |
| REACH SVHC substances                | Not contained  |
| California Proposition 65 substances | Yes            |
| California Proposition 65 substances | Nickel<br>Lead |